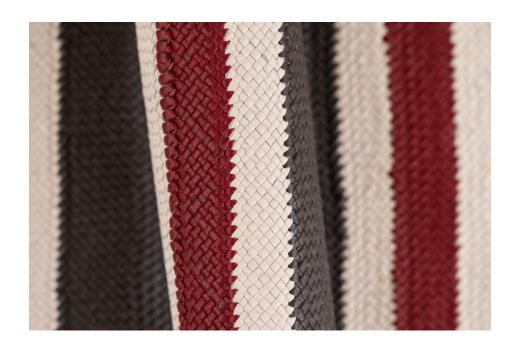

## VERSILIA LONDON, VANILLA & TIBETEN RED

TYPE OF LEATHER: Calfskin

TECHNIQUE: Aniline drum dyed and hand woven

DIRECTION: Stripes can run horizontally or vertically

STRIP WIDTH: 4 mm

THICKNESS: 2.0 / 2.4 mm

REPEAT: 24 cm

SIZE: Panels are woven to required size, without width or height limitation.

CUSTOM COLOR: Available upon request

IDEAL FOR: Upholstery, pillows, paneling, handrails

| Notes: |  |  |
|--------|--|--|
|        |  |  |
|        |  |  |
|        |  |  |
|        |  |  |
|        |  |  |
|        |  |  |
|        |  |  |
|        |  |  |
|        |  |  |