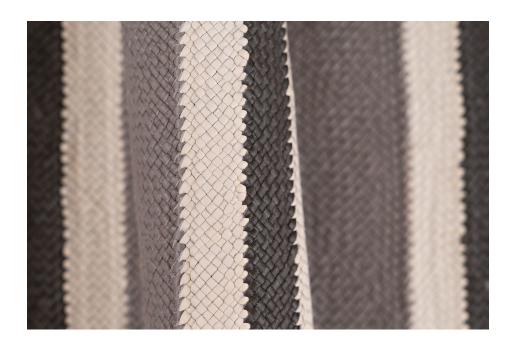

## VERSILIA DOVE GREY, VANILLA & LONDON

TYPE OF LEATHER: Calfskin

TECHNIQUE: Aniline drum dyed and hand woven

DIRECTION: Stripes can run horizontally or vertically

STRIP WIDTH: 4 mm

THICKNESS: 2.0 / 2.4 mm

REPEAT: 24 cm

SIZE: Panels are woven to required size, without width or height limitation.

CUSTOM COLOR: Available upon request

IDEAL FOR: Upholstery, pillows, paneling, handrails

| Notes: |  |  |
|--------|--|--|
|        |  |  |
|        |  |  |
|        |  |  |
|        |  |  |
|        |  |  |
|        |  |  |
|        |  |  |
|        |  |  |
|        |  |  |