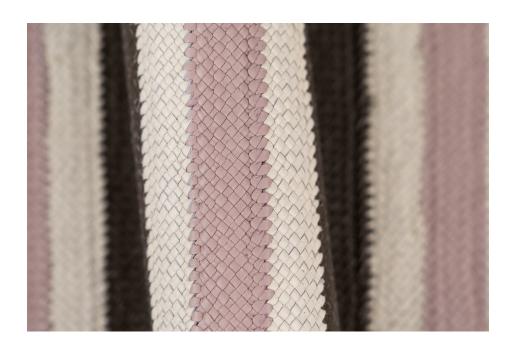

## VERSILIA BARK, VANILLA & DUST

TYPE OF LEATHER: Calfskin

TECHNIQUE: Aniline drum dyed and hand woven

DIRECTION: Stripes can run horizontally or vertically

STRIP WIDTH: 4 mm

THICKNESS: 2.0 / 2.4 mm

REPEAT: 24 cm

SIZE: Panels are woven to required size, without width or height limitation.

CUSTOM COLOR: Available upon request

IDEAL FOR: Upholstery, pillows, paneling, handrails

This is a natural leather. It will develop a gentle patina over time.