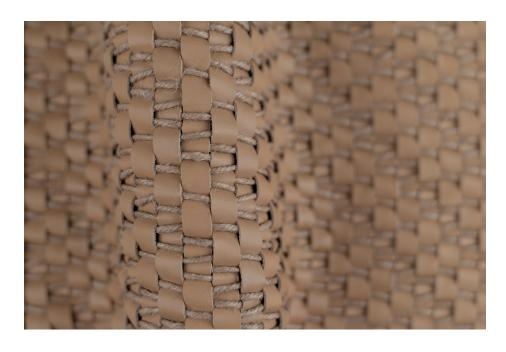

## TREMITI NATURAL

TYPE OF LEATHER: Calfskin

TECHNIQUE: Aniline or semi-aniline drum dyed and hand woven

DIRECTION: Leather strips run horizontally

STRIP WIDTH: 10 mm with 2mm jute cord

THICKNESS: 2.2 / 2.6 mm

SIZE: Panels are woven to required size, without width or height limitation.

CUSTOM COLOR: Available upon request

IDEAL FOR: Walls, headboards, drawer fronts

We will alter the finish of this leather according to your application, using semi-aniline leather where higher performance is required.