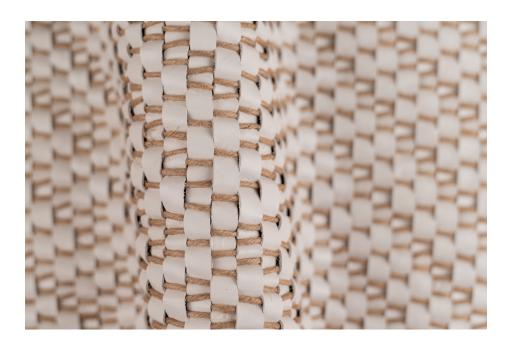

## TREMITI IVORY

TYPE OF LEATHER: Calfskin

TECHNIQUE: Aniline or semi-aniline drum dyed and hand woven

DIRECTION: Leather strips run horizontally

STRIP WIDTH: 10 mm with 2mm jute cord

THICKNESS: 2.2 / 2.6 mm

SIZE: Panels are woven to required size, without width or height limitation.

CUSTOM COLOR: Available upon request

IDEAL FOR: Walls, headboards, drawer fronts

We will alter the finish of this leather according to your application, using semi-aniline leather where higher performance is required.