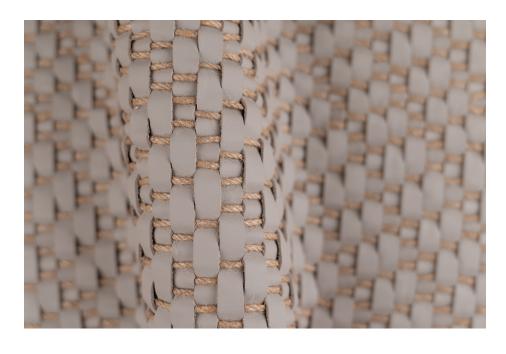

## TREMITI GREY MORN

TYPE OF LEATHER: Calfskin

TECHNIQUE: Aniline or semi-aniline drum dyed and hand woven

DIRECTION: Leather strips run horizontally

STRIP WIDTH: 10 mm with 2mm jute cord

THICKNESS: 2.2 / 2.6 mm

SIZE: Panels are woven to required size, without width or height limitation.

CUSTOM COLOR: Available upon request

IDEAL FOR: Walls, headboards, drawer fronts

We will alter the finish of this leather according to your application, using semi-aniline leather where higher performance is required.