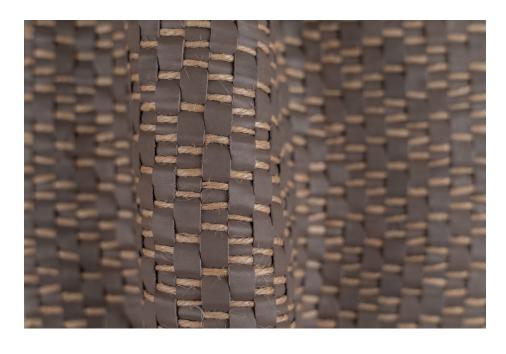

## TREMITI DOVE GREY

TYPE OF LEATHER: Calfskin

TECHNIQUE: Aniline or semi-aniline drum dyed and hand woven

DIRECTION: Leather strips run horizontally

STRIP WIDTH: 10 mm with 2mm jute cord

THICKNESS: 2.2 / 2.6 mm

SIZE: Panels are woven to required size, without width or height limitation.

CUSTOM COLOR: Available upon request

IDEAL FOR: Walls, headboards, drawer fronts

We will alter the finish of this leather according to your application, using semi-aniline leather where higher performance is required.