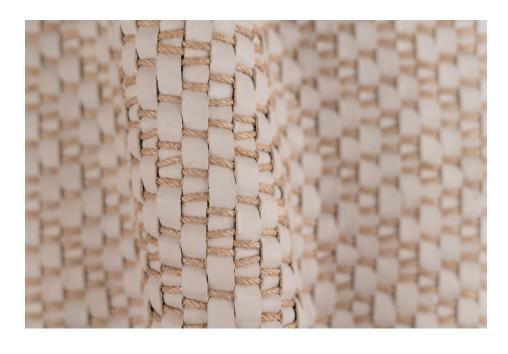

## TREMITI BEACH

TYPE OF LEATHER: Calfskin

TECHNIQUE: Aniline or semi-aniline drum dyed and hand woven

DIRECTION: Leather strips run horizontally

STRIP WIDTH: 10 mm with 2mm jute cord

THICKNESS: 2.2 / 2.6 mm

SIZE: Panels are woven to required size, without width or height limitation.

CUSTOM COLOR: Available upon request

IDEAL FOR: Walls, headboards, drawer fronts

We will alter the finish of this leather according to your application, using semi-aniline leather where higher performance is required.