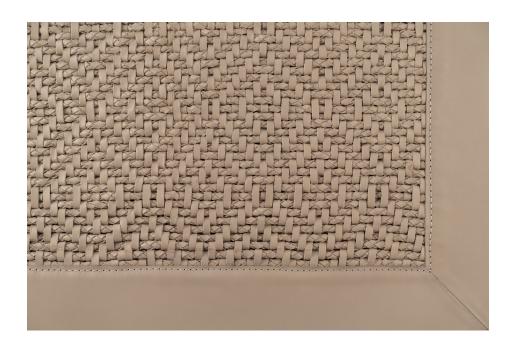

## ROMBO SABLE, MATTE

TYPE OF LEATHER: Veg tanned calfskin

TECHNIQUE: Aniline drum dyed and hand woven

DIRECTION: Horizontal and Vertical (HV)

STRIP WIDTH: 5 mm + 5 mm tubular braid

THICKNESS: 5.5 mm, before 1/3 in rug pad

REPEAT: 8.5 x 21 cm

SIZE: Panels are woven to required size, without width or height

limitation.

IDEAL FOR: Rugs

This is a natural leather. It will develop a gentle patina, over time.

Finish available hand-polished or matte.

Available with matching leather border in choice of width and color from field.

For inquiries please email lovecreating@lancewovens.com

| Notes: |  |  |  |
|--------|--|--|--|
|        |  |  |  |
|        |  |  |  |
|        |  |  |  |
|        |  |  |  |
|        |  |  |  |
|        |  |  |  |
|        |  |  |  |
|        |  |  |  |