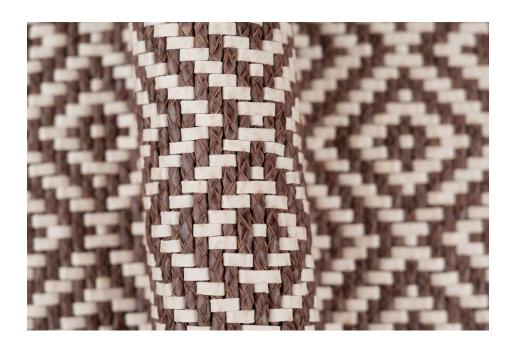

## ROMBO IVORY AND SABLE

TYPE OF LEATHER: Veg tanned calfskin

TECHNIQUE: Aniline drum dyed and hand woven

DIRECTION: Horizontal and Vertical (HV)

STRIP WIDTH: 5 mm + 5 mm tubular braid

THICKNESS: 5.5 mm, before 1/3 in rug pad

REPEAT: 8.5 x 21 cm

SIZE: Panels are woven to required size, without width or height

limitation.

IDEAL FOR: Rugs

This is a natural leather. It will develop a gentle patina, over time.

Available with matching leather border in choice of width and color from field.