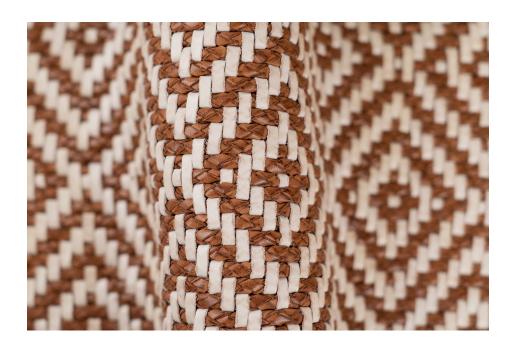

## ROMBO IVORY AND I UGGAGE

TYPE OF LEATHER: Veg tanned calfskin

TECHNIQUE: Aniline drum dyed and hand woven

DIRECTION: Horizontal and Vertical (HV)

STRIP WIDTH: 5 mm + 5 mm tubular braid

THICKNESS: 5.5 mm, before 1/3 in rug pad

REPEAT: 8.5 x 21 cm

SIZE: Panels are woven to required size, without width or height

limitation.

IDEAL FOR: Rugs

| Notes: |  |  |  |
|--------|--|--|--|
|        |  |  |  |
|        |  |  |  |
|        |  |  |  |
|        |  |  |  |
|        |  |  |  |
|        |  |  |  |
|        |  |  |  |
|        |  |  |  |