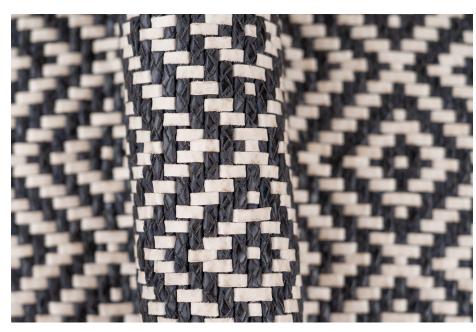

## ROMBO IVORY AND INK

TYPE OF LEATHER: Veg tanned calfskin

TECHNIQUE: Aniline drum dyed and hand woven

DIRECTION: Horizontal and Vertical (HV)

STRIP WIDTH: 5 mm + 5 mm tubular braid

THICKNESS: 5.5 mm, before 1/3 in rug pad

REPEAT: 8.5 x 21 cm

SIZE: Panels are woven to required size, without width or height

limitation.

IDEAL FOR: Rugs

| Notes: |  |  |  |
|--------|--|--|--|
|        |  |  |  |
|        |  |  |  |
|        |  |  |  |
|        |  |  |  |
|        |  |  |  |
|        |  |  |  |
|        |  |  |  |
|        |  |  |  |