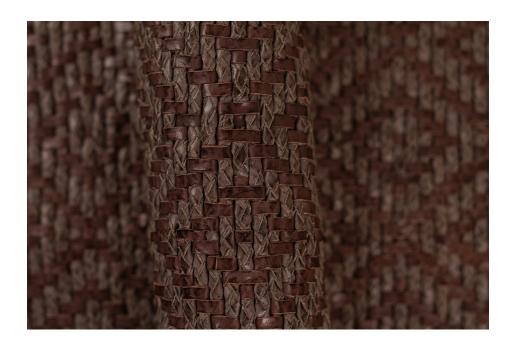

## ROMBO ESPRESSO AND LONDON

TYPE OF LEATHER: Veg tanned calfskin

TECHNIQUE: Aniline drum dyed and hand woven

DIRECTION: Horizontal and Vertical (HV)

STRIP WIDTH: 5 mm + 5 mm tubular braid

THICKNESS: 5.5 mm, before 1/3 in rug pad

REPEAT: 8.5 x 21 cm

SIZE: Panels are woven to required size, without width or height

limitation.

IDEAL FOR: Rugs

| Notes: |  |  |  |
|--------|--|--|--|
|        |  |  |  |
|        |  |  |  |
|        |  |  |  |
|        |  |  |  |
|        |  |  |  |
|        |  |  |  |
|        |  |  |  |
|        |  |  |  |