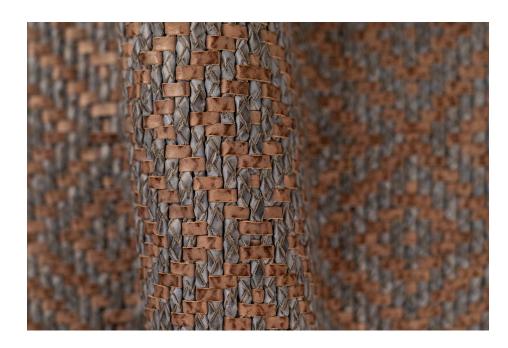

## ROMBO AGRA BLUE AND ESPRESSO

TYPE OF LEATHER: Veg tanned calfskin

TECHNIQUE: Aniline drum dyed and hand woven

DIRECTION: Horizontal and Vertical (HV)

STRIP WIDTH: 5 mm + 5 mm tubular braid

THICKNESS: 5.5 mm, before 1/3 in rug pad

REPEAT: 8.5 x 21 cm

SIZE: Panels are woven to required size, without width or height

limitation.

IDEAL FOR: Rugs

| Notes: |  |  |  |
|--------|--|--|--|
|        |  |  |  |
|        |  |  |  |
|        |  |  |  |
|        |  |  |  |
|        |  |  |  |
|        |  |  |  |
|        |  |  |  |
|        |  |  |  |